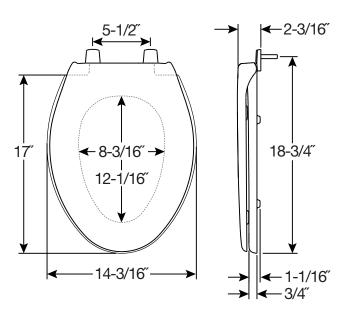

## **SPECIFICATIONS:**

Size: Elongated

Material: Plastic

Style: Closed Front with Cover

Ring Bumpers: Four

Hinges: Plastic (1900) or 300 Series Stainless Steel Self-Sustaining (1900SS)

Hardware: Non-Corroding Hex-Tite<sup>™</sup> Bolts and Wing Nuts (1900) or 300 Series Stainless Steel Washers and Nuts (1900SS)