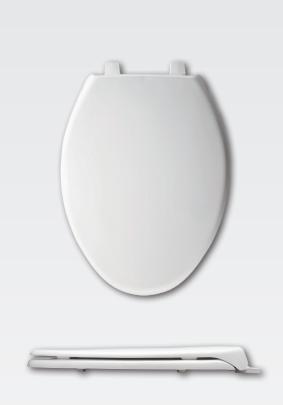

## 1900 / 1900SS

COMMERCIAL HEAVY-DUTY PLASTIC TOILET SEAT

## **SPECIFICATIONS:**

Size: Elongated

Material: Plastic

Style: Closed Front with Cover

Ring Bumpers: Four

Hinges: Plastic (1900) or 300 Series Stainless Steel Self-Sustaining (1900SS)

Hardware: Non-Corroding Hex-Tite<sup>™</sup> Bolts and Wing Nuts (1900) or 300 Series Stainless Steel Washers and Nuts (1900SS)