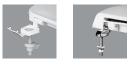

## **FEATURES:**

- Top-Tite<sup>®</sup> Hinges (1900) Seat installs easily from above the bowl
- Stainless Steel Hinges (1900SS) Self-sustaining hinges prevent seat from slamming